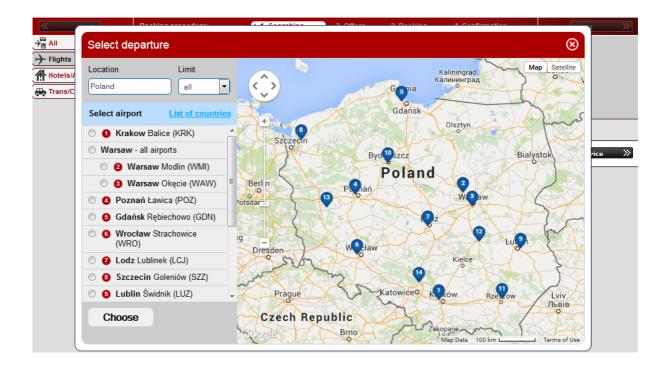

2. Search criteria

The search engine allows to find round trips, combined flights, where you can define particular departure and arrival airports.

The search engine contains basic criteria for defining the flight route. The departure and arrival airports may be defined by typing the city, airport code or using the map, where you provide city (list of airports in the city with their location will be displayed) or country (list of airports with their location will be displayed). To get more results, it is possible to change search radius, its range is 50-500 km.